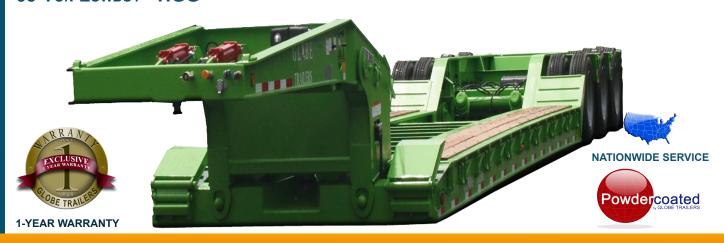

## 65-Ton, 3 Axle, Detachable Non-Ground Bearing, Lowboy Trailer

This Specification is for a Model GTBN653-53-26-HGG, 65-Ton, 3 Axle, Detachable Non-Ground Bearing, Lowboy Trailer. Max Payload is 130,000 lbs in 12' Load Concentration and a Shipping Weight of 23,000 lbs +/- 3%.

**Overall Length:** 52' 8" (632") **Main Beam:** 16" fabricated T-1 "I" beam, 100,000 PSI.

Overall Width: 8' 6" (102") Cross Member: 10" Jr. "I" beams on 12" Centers

 Gooseneck:
 12' 0" (144")
 Side Rails:
 16" fabricated T-I "I" beam, 100,000 PSI.

 Swing Clearance:
 98"
 Rear Tail:
 14" fabricated T-I "I" beam, 100,000 PSI.

Load well Length: 26' 0" (312") Axles: Three (3) ea 25,000 lbs capacity axles, 3rd axle lift.

Rear Deck: 14' 8" (176") King Pin: 2" heavy duty

5th Wheel Height:50"Tires:12 ea 275/70R x 22.5 "H" load range, steel belted radials.King Pin Setting:16"Wheels:12 ea. 8.25 x 22.5, 10 hole hub piloted steel disc wheels.Ground Clearance:8"Brakes:16.5 x 7 air brakes w/ spring parking brake on middle axleDeck Height:24"Auto slack adjusters, & 2S1M ABS system on 2nd axle.