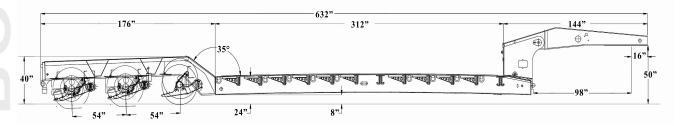

**Overall Length:** 52' 8" (632") **Main Beam:** 16" fabricated T-1 "I" beam, 100,000 PSI.

Overall Width: 8' 6" (102") Cross Member: 10" Jr. "I" beams on 12" Centers

 Gooseneck:
 12' 0" (144")
 Side Rails:
 16" fabricated T-I "I" beam, 100,000 PSI.

 Swing Clearance:
 98"
 Rear Tail:
 14" fabricated T-I "I" beam, 100,000 PSI.

Load well Length: 26' 0" (312") Axles: Three (3) ea 25,000 lbs capacity axles, 3rd axle lift.

Rear Deck: 14' 8" (176") King Pin: 2" heavy duty

5th Wheel Height:50"Tires:12 ea 275/70R x 22.5 "H" load range, steel belted radials.King Pin Setting:16"Wheels:12 ea. 8.25 x 22.5, 10 hole hub piloted steel disc wheels.Ground Clearance:8"Brakes:16.5 x 7 air brakes w/ spring parking brake on middle axleDeck Height:24"Auto slack adjusters, & 2S1M ABS system on 2nd axle.