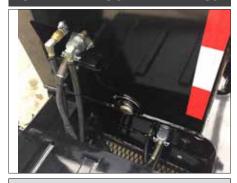

#### **CENTRALLY LOCATED FITTINGS**

Air, electric and hydraulic (when applicable) fittings are all centrally located at the base of the gooseneck inside a bolster. This makes for quick and easy connect and disconnect. The fittings are protected from possible contact with equipment being loaded or unloaded.