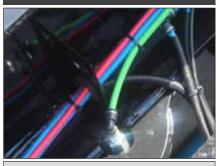

#### **COLOR CODED HOSES**

Color coded air hoses allow for easy trouble shooting and maintenance.

#### **CENTRALLY LOCATED FITTINGS**

Air, electric and hydraulic (when applicable) fittings are all centrally located at the base of the gooseneck inside a bolster. This makes for quick and easy connect and disconnect. The fittings are protected from possible contact with equipment being loaded or unloaded.