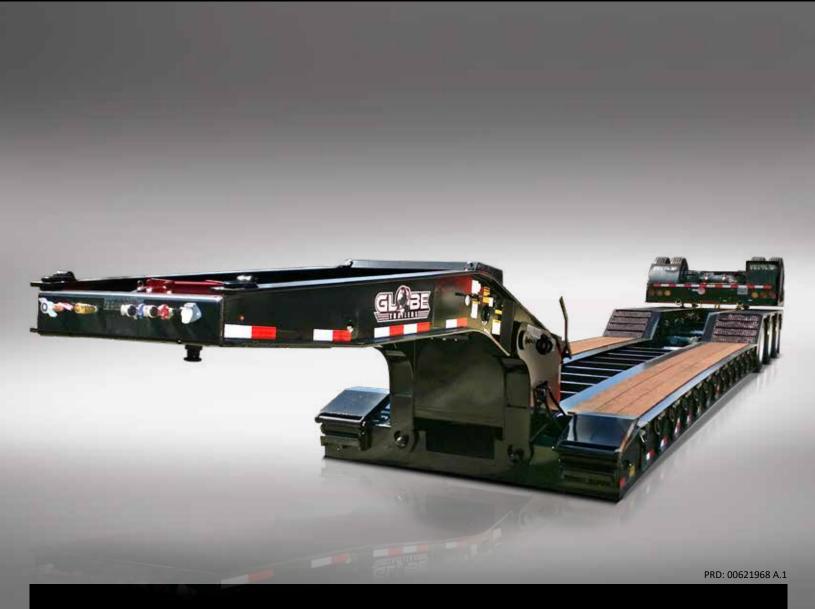

# **LOWBOY, 55 TON**

3+1 AXLE, DETACHABLE NON GROUND BEARING, MAXIMUM PAYLOAD 110,000 LBS

# **LOWBOY, 55 TON**

55LB621968

| Overall Length | Overall<br>Width | Gooseneck<br>Length | Lower Deck<br>Length | Lower Deck<br>Height | Rear Deck Length | Rear Deck<br>Height | Ground<br>Clearance |
|----------------|------------------|---------------------|----------------------|----------------------|------------------|---------------------|---------------------|
| 52′ 9″         | 8′ 6″            | 12′ 3″              | 26'                  | 22"                  | 14′ 6″           | 42"                 | 6"                  |