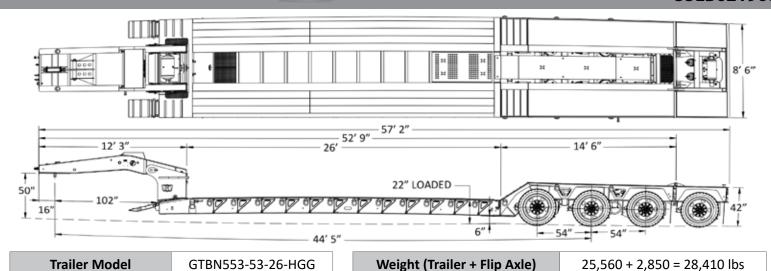

# **LOWBOY, 55 TON**

55LB621968

| Overall Length | Overall<br>Width | Gooseneck<br>Length | Lower Deck<br>Length | Lower Deck<br>Height | Rear Deck Length | Rear Deck<br>Height | Ground<br>Clearance |
|----------------|------------------|---------------------|----------------------|----------------------|------------------|---------------------|---------------------|
| 52′ 9″         | 8′ 6″            | 12′ 3″              | 26'                  | 22"                  | 14′ 6″           | 42"                 | 6"                  |