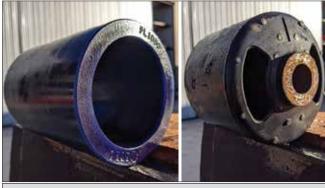

#### POLYURETHANE VS RUBBER BUSHING

| Reduced Maintenance           | Increased Maintenance       |
|-------------------------------|-----------------------------|
| Increased Trailer Lifetime    | Needs Replacement           |
| Increased Trailer Performance | Reduces Trailer Performance |
| Weather Resistant             | Damaged from Weather        |