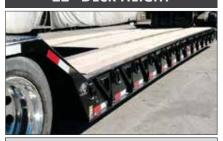

## 22" DECK HEIGHT

With a standard deck height of 22", Globe Trailers have lower overall height, which allows taller loads to be hauled.