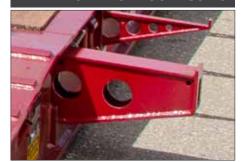

#### **HEAVY DUTY FRONT OUTRIGGERS**

Globe Trailers fabricated heavy duty pullout front outriggers provide added strength which is needed to accommodate the initial force when loading equipment. The outrigger is held in position with a spring loaded locking pin.