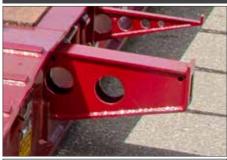

### **HEAVY DUTY FRONT OUTRIGGERS**

Globe Trailers fabricated heavy duty pullout front outriggers provide added strength which is needed to accommodate the initial force when loading equipment. The outrigger is held in position with a spring loaded locking pin.