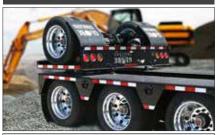

## LOWBOY, 55 TON 3+1 AXLE, DETACHABLE NON GROUND BEARING, MAXIMUM PAYLOAD 110,000 LBS

### LOWBOY, 55 TON