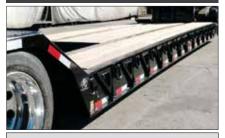

#### 12" CROSS MEMBER SPACING

Standard 12" stubbed cross member spacing produces added strength to the trailer and also less stress on the decking, leading to a longer life of the decking material.