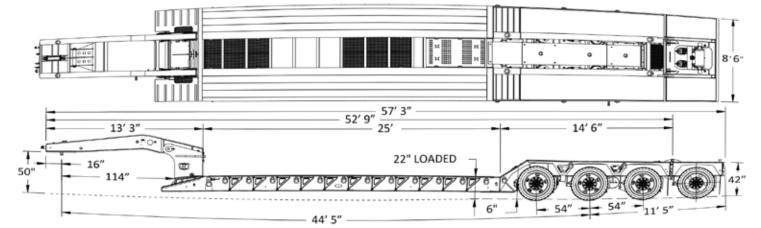

# LOWBOY, 55 TON 55LB460393

| Trailer Model                     | el GTBN553-54-25-HGG Wei        |                     |                      |                                                    | ght (Trailer + Flip Axle)                   |         |                            | 22,630 + 2,850 = 25,480 lbs   |                     |  |
|-----------------------------------|---------------------------------|---------------------|----------------------|----------------------------------------------------|---------------------------------------------|---------|----------------------------|-------------------------------|---------------------|--|
| Overall Length                    | Overall<br>Width                | Gooseneck<br>Length | Lower Deck<br>Length | Lo                                                 | ower Deck<br>Height                         | Rear De | ck Length                  | Rear Deck<br>Height           | Ground<br>Clearance |  |
| 57' 3"                            | 8' 6"                           | 13' 3"              | 25′                  | 2                                                  | 2" loaded                                   | 14' 6"  |                            | 42"                           | 6″                  |  |
| Main Deck                         |                                 |                     |                      |                                                    | Axles, Suspension, & Running Gear           |         |                            |                               |                     |  |
| Main Beam                         | 16" T-1 Steel Standard.         |                     |                      |                                                    | # of Axles 3+1                              |         |                            |                               |                     |  |
| Centers                           | 40" Standard.                   |                     |                      |                                                    | Axle Spacing 54"                            |         |                            |                               |                     |  |
| Side Rails                        | 16" T-1 Steel                   |                     |                      |                                                    | Axle Capa                                   | city    | 25,000 lb                  | 25,000 lbs                    |                     |  |
| Crossmembers                      | 10" & 4"                        |                     |                      |                                                    | Brakes                                      |         | 16 ½" x 7" - 25K           |                               |                     |  |
| Spacing                           | 12"                             |                     |                      |                                                    | ABS                                         |         | 4S2M                       |                               |                     |  |
| Outriggers                        | Full Height Removable           |                     |                      |                                                    | Axle 1                                      |         | Fixed Type 30/30 ABS       |                               |                     |  |
| # Of D-Rings                      | 13 each side                    |                     |                      |                                                    | Axle 2                                      |         | Fixed Type 30/30 ABS       |                               |                     |  |
| Front Ramps                       | Integrated Fixed Ramps Steel    |                     |                      |                                                    | Axle 3                                      |         | Super Lift Type 30 Non-ABS |                               |                     |  |
| Concentrated Load                 | 110,000 lbs in 12'              |                     |                      |                                                    | Axle 4 Hydra                                |         |                            | raulic Flip Type 30 Non - ABS |                     |  |
| Rear Deck                         |                                 |                     |                      | Air Ride Suspension - 25K, Auto Dump, Air Ride Adj |                                             |         |                            |                               |                     |  |
| Riser                             | 35° Rear Bridge Ramp            |                     |                      |                                                    | Gooseneck                                   |         |                            |                               |                     |  |
| Rear Deck Beam                    | 16'' T-1 Steel                  |                     |                      |                                                    | King Pin Style Fixed                        |         |                            |                               |                     |  |
| Rear Well Style                   | Boom & Bucket Well              |                     |                      |                                                    | King Pin Se                                 | -       | 16″                        |                               |                     |  |
| # of D-Rings                      | 3 each side                     |                     |                      |                                                    | Swing Clea                                  |         | 114″                       |                               |                     |  |
| Set up for hydraulic powered flip |                                 |                     |                      |                                                    | 5th Wheel                                   | Height  | 50"                        |                               |                     |  |
| Decking/Flooring                  |                                 |                     |                      | King Pin                                           |                                             | 2"      |                            |                               |                     |  |
| Main Decking                      | 1.75" Apitong - Open Center.    |                     |                      |                                                    | Ride Height 5-Positio                       |         |                            |                               |                     |  |
| Wheel Covers                      | Steel Covered D-Plate           |                     |                      |                                                    | Hydraulics                                  |         |                            |                               |                     |  |
| Well Decking                      | Removable D-Plate - Full Length |                     |                      |                                                    | Wet Line Kit - Wing Nut Connection          |         |                            |                               |                     |  |
| Electrical                        |                                 |                     |                      | Finish                                             |                                             |         |                            |                               |                     |  |
| Lights                            | LED Plus 2 - Rear Strobes       |                     |                      |                                                    | Sandblast & Powder Coat                     |         |                            |                               |                     |  |
| Connector                         | 7 Way Conne                     | ector               |                      |                                                    | Mud Flaps & Reflective Tape<br>Flag Holders |         |                            |                               |                     |  |
| Additional                        |                                 | Light Package w     | / Battery            |                                                    |                                             |         | Flag HU                    |                               |                     |  |
|                                   | Tires &                         |                     |                      |                                                    | Dealer:                                     |         |                            |                               |                     |  |
| Tires                             | 275/70R x 22                    | 2.5 "H"             |                      |                                                    |                                             |         |                            |                               |                     |  |
| Rims                              | 8.25 x 22.5 H                   | lub Piloted All A   | luminum              |                                                    |                                             |         |                            |                               |                     |  |