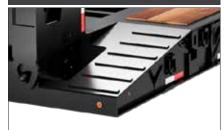

000 LBS



### LOWBOY, 55 TON

# **FEATURES & BENEFITS**





Constructed with T-1 100K PSI yield strength Steel. The High Tensile Steel ensures the designed camber is retained, and allows for a longer product service life.





Globe Trailers air lock with safety bar and spring extended pin ensures that the gooseneck locking pin will remain secured even if air pressure is lost.

### AIR BAGS



30K pound rated large diameter air bags are standard. This allows for lower operating pressure and higher capacity when needed.

#### WARRANTY RRAN CLUSIVE CRUSIVE CRUSI

Globe Trailer's 10 year structural warranty on all lowboys is the best in the industry. Most competitors offer only a 5 year warranty. This shows how committed Globe Trailers is to it's customers.

### **INTEGRATED FRONT RAMPS**



Low profile built-in integrated deck ramps.

### 22" DECK НЕІGHT



With a standard deck height of 22", Globe Trailers have lower overall height, which allows taller loads to be hauled.

### **COLOR CODED HOSES**



Color coded air hoses allow for easy trouble shooting and maintenance.

### FLIP AXLE



Globe Trailers has a patent on the hydraulic flip axle design. It allows for less down time when operating the flip axle and it can be easily detached when required.

### LIGHTING SYSTEM



All Lighting is LED and mounted in rubber grommets to DOT standards.

### **COLOR OPTIONS**



Globe Trailers can powder coat to the color of your choice.

### STEMCO WHEEL WARRANTY



5 year wheel end warranty. Guardian wheel seals, Pro-Torq spindle nuts and Sentinel hub caps.

### LOWBOY, 55 TON

# *