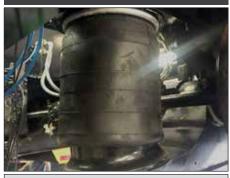

### AIR BAGS

30K pound rated large diameter air bags are standard. This allows for lower operating pressure and higher capacity when needed.