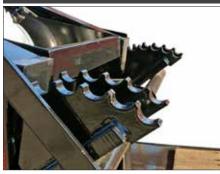

### **INTEGRATED FRONT RAMPS**

Low profile built-in integrated deck ramps.

### 22" DECK НЕІGHT

With a standard deck height of 22", Globe Trailers have lower overall height, which allows taller loads to be hauled.