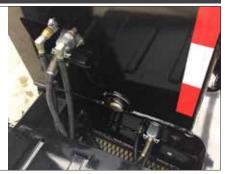

### **CENTRALLY LOCATED FITTINGS**

Air, electric and hydraulic (when applicable) fittings are all centrally located at the base of the gooseneck inside a bolster. This makes for quick and easy connect and disconnect. The fittings are protected from possible contact with equipment being loaded or unloaded.