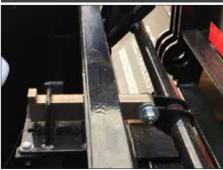

### V-STYLE GUIDE

V-Style guide with front tapered beams helps position the gooseneck locking pin, which makes hooking up to a Globe Trailer fast and easy. The locking pin guide rim helps prevent the gooseneck locking pin from coming loose in transit.