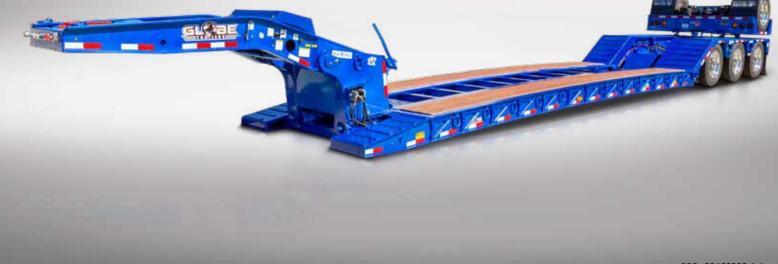

## LOWBOY, 55 TON 3+1 AXLE, DETACHABLE NON GROUND BEARING, MAXIMUM PAYLOAD 110,000 LBS

### LOWBOY, 55 TON

# LOWBOY, 55 TON 55LB460393

| Trailer Model                     | el GTBN553-54-25-HGG Wei        |                     |                      |                                                    | ght (Trailer + Flip Axle)                   |         |                            | 22,630 + 2,850 = 25,480 lbs   |                     |  |
|-----------------------------------|---------------------------------|---------------------|----------------------|----------------------------------------------------|---------------------------------------------|---------|----------------------------|-------------------------------|---------------------|--|
| Overall Length                    | Overall<br>Width                | Gooseneck<br>Length | Lower Deck<br>Length | Lo                                                 | ower Deck<br>Height                         | Rear De | ck Length                  | Rear Deck<br>Height           | Ground<br>Clearance |  |
| 57' 3"                            | 8' 6"                           | 13' 3"              | 25′                  | 2                                                  | 2" loaded                                   | 14' 6"  |                            | 42"                           | 6″                  |  |
| Main Deck                         |                                 |                     |                      |                                                    | Axles, Suspension, & Running Gear           |         |                            |                               |                     |  |
| Main Beam                         | 16" T-1 Steel Standard.         |                     |                      |                                                    | # of Axles 3+1                              |         |                            |                               |                     |  |
| Centers                           | 40" Standard.                   |                     |                      |                                                    | Axle Spacing 54"                            |         |                            |                               |                     |  |
| Side Rails                        | 16" T-1 Steel                   |                     |                      |                                                    | Axle Capa                                   | city    | 25,000 lb                  | 25,000 lbs                    |                     |  |
| Crossmembers                      | 10" & 4"                        |                     |                      |                                                    | Brakes                                      |         | 16 ½" x 7" - 25K           |                               |                     |  |
| Spacing                           | 12"                             |                     |                      |                                                    | ABS                                         |         | 4S2M                       |                               |                     |  |
| Outriggers                        | Full Height Removable           |                     |                      |                                                    | Axle 1                                      |         | Fixed Type 30/30 ABS       |                               |                     |  |
| # Of D-Rings                      | 13 each side                    |                     |                      |                                                    | Axle 2                                      |         | Fixed Type 30/30 ABS       |                               |                     |  |
| Front Ramps                       | Integrated Fixed Ramps Steel    |                     |                      |                                                    | Axle 3                                      |         | Super Lift Type 30 Non-ABS |                               |                     |  |
| Concentrated Load                 | 110,000 lbs in 12'              |                     |                      |                                                    | Axle 4 Hydra                                |         |                            | raulic Flip Type 30 Non - ABS |                     |  |
| Rear Deck                         |                                 |                     |                      | Air Ride Suspension - 25K, Auto Dump, Air Ride Adj |                                             |         |                            |                               |                     |  |
| Riser                             | 35° Rear Bridge Ramp            |                     |                      |                                                    | Gooseneck                                   |         |                            |                               |                     |  |
| Rear Deck Beam                    | 16'' T-1 Steel                  |                     |                      |                                                    | King Pin Style Fixed                        |         |                            |                               |                     |  |
| Rear Well Style                   | Boom & Bucket Well              |                     |                      |                                                    | King Pin Se                                 | -       | 16″                        |                               |                     |  |
| # of D-Rings                      | 3 each side                     |                     |                      |                                                    | Swing Clea                                  |         | 114″                       |                               |                     |  |
| Set up for hydraulic powered flip |                                 |                     |                      |                                                    | 5th Wheel                                   | Height  | 50"                        |                               |                     |  |
| Decking/Flooring                  |                                 |                     |                      | King Pin                                           |                                             | 2"      |                            |                               |                     |  |
| Main Decking                      | 1.75" Apitong - Open Center.    |                     |                      |                                                    | Ride Height 5-Positio                       |         |                            |                               |                     |  |
| Wheel Covers                      | Steel Covered D-Plate           |                     |                      |                                                    | Hydraulics                                  |         |                            |                               |                     |  |
| Well Decking                      | Removable D-Plate - Full Length |                     |                      |                                                    | Wet Line Kit - Wing Nut Connection          |         |                            |                               |                     |  |
| Electrical                        |                                 |                     |                      | Finish                                             |                                             |         |                            |                               |                     |  |
| Lights                            | LED Plus 2 - Rear Strobes       |                     |                      |                                                    | Sandblast & Powder Coat                     |         |                            |                               |                     |  |
| Connector                         | 7 Way Conne                     | ector               |                      |                                                    | Mud Flaps & Reflective Tape<br>Flag Holders |         |                            |                               |                     |  |
| Additional                        |                                 | Light Package w     | / Battery            |                                                    |                                             |         | Flag HU                    |                               |                     |  |
|                                   | Tires &                         |                     |                      |                                                    | Dealer:                                     |         |                            |                               |                     |  |
| Tires                             | 275/70R x 22                    | 2.5 "H"             |                      |                                                    |                                             |         |                            |                               |                     |  |
| Rims                              | 8.25 x 22.5 H                   | lub Piloted All A   | luminum              |                                                    |                                             |         |                            |                               |                     |  |