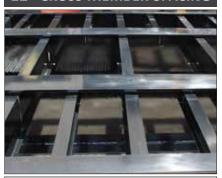

#### 12" CROSS MEMBER SPACING

Standard 12" stubbed cross member spacing produces added strength to the trailer and also less stress on the decking, leading to a longer life of the decking material.