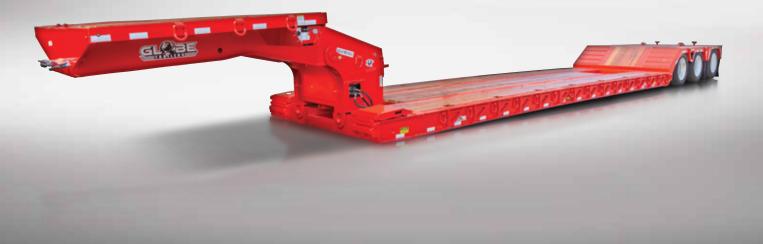

## **LOW BOY, 40 TON** 2+1 AXLE, DETACHABLE NON GROUND BEARING,

2+1 AXLE, DETACHABLE NON GROUND BEARING MAXIMUM PAYLOAD 80,000 LBS

## LOWBOY, 40 TON

# LOWBOY, 40 TON 40LB645394

|                                   |                  |                                | 49                                                  |                                   |                             |                                      |             |                     |                     |  |  |
|-----------------------------------|------------------|--------------------------------|-----------------------------------------------------|-----------------------------------|-----------------------------|--------------------------------------|-------------|---------------------|---------------------|--|--|
| Trailer ModelGTBN402-51-29-HGGWe  |                  | Weigh                          | eight (Trailer + Flip Axle) 25,100 + 2,850 = 27,950 |                                   |                             |                                      |             |                     |                     |  |  |
| Overall Length                    | Overall<br>Width | Gooseneck<br>Length            | Lower Dec<br>Length                                 | k L                               | ower Deck<br>Height         | Rear Dec                             | k Length    | Rear Deck<br>Height | Ground<br>Clearance |  |  |
| 57′ 4″                            | 8' 6"            | 13′ 1 ″                        | 30'                                                 | 1                                 | 18" Loaded                  |                                      | .0″         | 42 1⁄8″             | 6"                  |  |  |
| Main Deck                         |                  |                                |                                                     |                                   |                             | Axles, Suspension, & Running Gear    |             |                     |                     |  |  |
| Main Beam 12" T-1 Steel           |                  |                                |                                                     |                                   | # of Axles 2+1              |                                      |             |                     |                     |  |  |
| Centers                           | 40"              |                                |                                                     |                                   | Axle Spaci                  | ng                                   | 49"         |                     |                     |  |  |
| Side Rails                        | 12" T-1          | 12" T-1 Steel                  |                                                     |                                   | Axle Capa                   | Axle Capacity 25,000 II              |             |                     | )S                  |  |  |
| Crossmembers                      | 8″               | 8"                             |                                                     |                                   | Brakes                      | Brakes 16 ½" x                       |             |                     | /" - 25K            |  |  |
| Spacing                           | 12″              | 12"                            |                                                     |                                   | ABS                         | ABS 2S1M                             |             |                     |                     |  |  |
| Outriggers                        | Remova           | Removable Standard             |                                                     |                                   | Axle 1                      | Axle 1 Fixed Typ                     |             |                     | e 30-30 Non-ABS     |  |  |
| # Of D-Rings                      | 13 Each          | 13 Each Side                   |                                                     |                                   | Axle 2                      |                                      | Fixed Typ   | ed Type 30/30 ABS   |                     |  |  |
| Front Ramps                       | Steel, 1         | Steel, 18" x 31" Standard.     |                                                     |                                   | Axle 3                      | 3 Fixed Type 30/30 ABS               |             |                     |                     |  |  |
| Rear Deck                         |                  |                                |                                                     |                                   | Air Ride Suspension - 25K   |                                      |             |                     |                     |  |  |
| Riser 90° Rear Bridge Ramp        |                  |                                |                                                     |                                   | Auto Dump, Air Ride Adj.    |                                      |             |                     |                     |  |  |
| Rear Well Style                   |                  | Wood Filled Center Flush/Level |                                                     |                                   | Gooseneck                   |                                      |             |                     |                     |  |  |
| # of D-Rings                      | 3 each           | 3 each side                    |                                                     |                                   |                             | King Pin Style2 - Position Removable |             |                     |                     |  |  |
| Set Up for Hydraulic Powered Flip |                  |                                |                                                     | _                                 |                             | King Pin Setting 16" & 40"           |             |                     |                     |  |  |
| Decking/Flooring                  |                  |                                |                                                     |                                   | Swing Clearance 110" & 86"  |                                      |             |                     |                     |  |  |
| Main Decking                      |                  | 1.75" Apitong Full Width       |                                                     |                                   | 5th Wheel Height 50"        |                                      |             |                     |                     |  |  |
| Wheel Covers                      |                  | tong Covered Wheels            |                                                     |                                   | King Pin 2"                 |                                      |             |                     |                     |  |  |
| Well Decking                      | Apiton           | -                              | Kide Height 5-rosition                              |                                   |                             |                                      |             |                     |                     |  |  |
| Electrical                        |                  |                                |                                                     | Full Deck Over Neck               |                             |                                      |             |                     |                     |  |  |
| Lights LED Plus 2 - Rear Strobes  |                  |                                |                                                     | Finish<br>Sandblast & Powder Coat |                             |                                      |             |                     |                     |  |  |
| Connector                         |                  | 7 Way Connector                |                                                     |                                   | Mud Flaps & Reflective Tape |                                      |             |                     |                     |  |  |
| Tires & Rims                      |                  |                                |                                                     |                                   | Flag Holders                |                                      |             |                     |                     |  |  |
| Tires                             |                  | R x 22.5 "H"                   |                                                     |                                   |                             |                                      | . 105 . 101 |                     |                     |  |  |
| Rims                              |                  | 22.5 Hub Piloted St            | eel                                                 |                                   | Dealer:                     |                                      |             |                     |                     |  |  |
|                                   |                  | draulics                       |                                                     |                                   |                             |                                      |             |                     |                     |  |  |
|                                   |                  | /ing Nut Connection            | n                                                   |                                   |                             |                                      |             |                     |                     |  |  |
|                                   |                  |                                | •                                                   |                                   |                             |                                      |             |                     |                     |  |  |