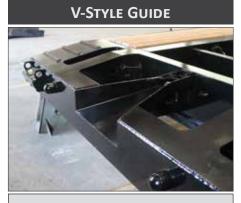

## **MULTI POSITION RIDE HEIGHT**

Multi Position Ride Height options. Makes adjustments for various 5th wheel heights easy and allows for larger ground clearance or lower deck height.

V-Style guide with front tapered beams helps position the gooseneck locking pin, which makes hooking up to a Globe Trailer fast and easy. The locking pin guide rim helps prevent the gooseneck locking pin from coming loose in transit.