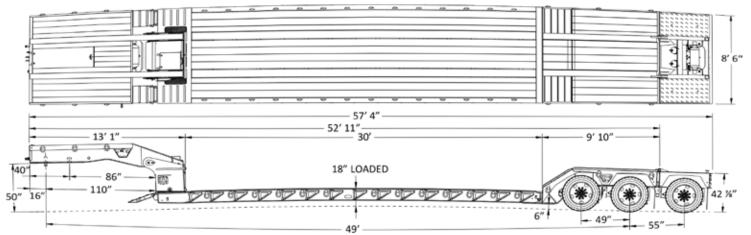

# LOWBOY, 40 TON 40LB645394

|                                   |                  |                                | 49                                                  |                                   |                             |                                      |             |                     |                     |  |  |
|-----------------------------------|------------------|--------------------------------|-----------------------------------------------------|-----------------------------------|-----------------------------|--------------------------------------|-------------|---------------------|---------------------|--|--|
| Trailer ModelGTBN402-51-29-HGGWe  |                  | Weigh                          | eight (Trailer + Flip Axle) 25,100 + 2,850 = 27,950 |                                   |                             |                                      |             |                     |                     |  |  |
| Overall Length                    | Overall<br>Width | Gooseneck<br>Length            | Lower Dec<br>Length                                 | k L                               | ower Deck<br>Height         | Rear Dec                             | k Length    | Rear Deck<br>Height | Ground<br>Clearance |  |  |
| 57′ 4″                            | 8' 6"            | 13′ 1 ″                        | 30'                                                 | 1                                 | 18" Loaded                  |                                      | .0″         | 42 1⁄8″             | 6"                  |  |  |
| Main Deck                         |                  |                                |                                                     |                                   |                             | Axles, Suspension, & Running Gear    |             |                     |                     |  |  |
| Main Beam 12" T-1 Steel           |                  |                                |                                                     |                                   | # of Axles 2+1              |                                      |             |                     |                     |  |  |
| Centers                           | 40"              |                                |                                                     |                                   | Axle Spaci                  | ng                                   | 49"         |                     |                     |  |  |
| Side Rails                        | 12" T-1          | 12" T-1 Steel                  |                                                     |                                   | Axle Capa                   | Axle Capacity 25,000 II              |             |                     | )S                  |  |  |
| Crossmembers                      | 8″               | 8"                             |                                                     |                                   | Brakes                      | Brakes 16 ½" x                       |             |                     | /" - 25K            |  |  |
| Spacing                           | 12″              | 12"                            |                                                     |                                   | ABS                         | ABS 2S1M                             |             |                     |                     |  |  |
| Outriggers                        | Remova           | Removable Standard             |                                                     |                                   | Axle 1                      | Axle 1 Fixed Typ                     |             |                     | e 30-30 Non-ABS     |  |  |
| # Of D-Rings                      | 13 Each          | 13 Each Side                   |                                                     |                                   | Axle 2                      |                                      | Fixed Typ   | ed Type 30/30 ABS   |                     |  |  |
| Front Ramps                       | Steel, 1         | Steel, 18" x 31" Standard.     |                                                     |                                   | Axle 3                      | 3 Fixed Type 30/30 ABS               |             |                     |                     |  |  |
| Rear Deck                         |                  |                                |                                                     |                                   | Air Ride Suspension - 25K   |                                      |             |                     |                     |  |  |
| Riser 90° Rear Bridge Ramp        |                  |                                |                                                     |                                   | Auto Dump, Air Ride Adj.    |                                      |             |                     |                     |  |  |
| Rear Well Style                   |                  | Wood Filled Center Flush/Level |                                                     |                                   | Gooseneck                   |                                      |             |                     |                     |  |  |
| # of D-Rings                      | 3 each           | 3 each side                    |                                                     |                                   |                             | King Pin Style2 - Position Removable |             |                     |                     |  |  |
| Set Up for Hydraulic Powered Flip |                  |                                |                                                     | _                                 |                             | King Pin Setting 16" & 40"           |             |                     |                     |  |  |
| Decking/Flooring                  |                  |                                |                                                     |                                   | Swing Clearance 110" & 86"  |                                      |             |                     |                     |  |  |
| Main Decking                      |                  | 1.75" Apitong Full Width       |                                                     |                                   | 5th Wheel Height 50"        |                                      |             |                     |                     |  |  |
| Wheel Covers                      |                  | tong Covered Wheels            |                                                     |                                   | King Pin 2"                 |                                      |             |                     |                     |  |  |
| Well Decking                      | Apiton           | -                              | Kide Height 5-rosition                              |                                   |                             |                                      |             |                     |                     |  |  |
| Electrical                        |                  |                                |                                                     | Full Deck Over Neck               |                             |                                      |             |                     |                     |  |  |
| Lights LED Plus 2 - Rear Strobes  |                  |                                |                                                     | Finish<br>Sandblast & Powder Coat |                             |                                      |             |                     |                     |  |  |
| Connector                         |                  | 7 Way Connector                |                                                     |                                   | Mud Flaps & Reflective Tape |                                      |             |                     |                     |  |  |
| Tires & Rims                      |                  |                                |                                                     |                                   | Flag Holders                |                                      |             |                     |                     |  |  |
| Tires                             |                  | R x 22.5 "H"                   |                                                     |                                   |                             |                                      | . 105 . 101 |                     |                     |  |  |
| Rims                              |                  | 22.5 Hub Piloted St            | eel                                                 |                                   | Dealer:                     |                                      |             |                     |                     |  |  |
|                                   |                  | draulics                       |                                                     |                                   |                             |                                      |             |                     |                     |  |  |
|                                   |                  | /ing Nut Connection            | n                                                   |                                   |                             |                                      |             |                     |                     |  |  |
|                                   |                  |                                | •                                                   |                                   |                             |                                      |             |                     |                     |  |  |