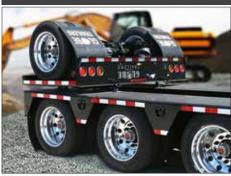

## AIR BAGS

30K pound rated large diameter air bags are standard. This allows for lower operating pressure and higher capacity when needed.

## **12" CROSS MEMBER SPACING**

Standard 12" stubbed cross member spacing produces added strength to the trailer and also less stress on the decking, leading to a longer life of the decking material.