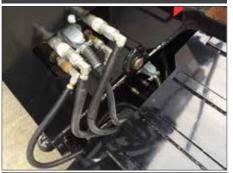

## **CENTRALLY LOCATED FITTINGS**

Air, electric and hydraulic (when applicable) fittings are all centrally located at the base of the gooseneck inside a bolster. This makes for quick and easy connect and disconnect. The fittings are protected from possible contact with equipment being loaded or unloaded.