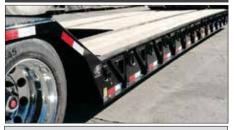

## **12" CROSS MEMBER SPACING**

Standard 12" stubbed cross member spacing produces added strength to the trailer and also less stress on the decking, leading to a longer life of the decking material.