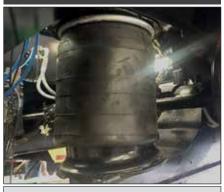

## AIR BAGS

30K pound rated large diameter air bags are standard. This allows for lower operating pressure and higher capacity when needed.