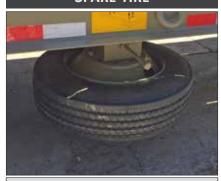

NTY**



5 year wheel end warranty. Guardian wheel seals, Pro-Torq spindle nuts and Sentinel hub caps.

#### LIFT RINGS



Two (2) lift rings on each side of deck for lifting aboard ships.

#### **LANDING GEAR**



2 speed Landing Gear, allows for 160,000 lbs static load.

#### **COLOR OPTIONS**



Globe Trailers can powder coat to the color of your choice

#### **LIGHTING SYSTEM**



All Lighting is LED and mounted in rubber grommets to DOT standards.

#### **STAKE POCKETS**



Stake pockets located along the deck.

#### **SUSPENSION**



Heavy Duty tandem suspension.

### **FEATURES & BENEFITS**



#### **DECKING OPTIONS**



Oak: Standard.

Apitong: Best strength to weight ratios of natural woods.

Rumber: Composite which is impervious to fluids, mud, oil and UV rays.

#### SPARE TIRE



Spare tire and holder located on underside of trailer deck.

#### **COLOR CODED HOSES**



Color coded air hoses allow for easy trouble shooting and maintenance.

#### **REAR BUMPER**



DOT certified rear under ride bumper with high visibility reflective tape and rubber docking bumpers.

#### **CONTAINER LOCKS**



Eight (8) ISO Container LOcks located on deck, accommodating one (1) 20' ISO in (2) different locations.

#### **D RINGS**



"D" ring tie downs on upper and lower deck with a design load of 15,000 lbs.

#### **POLYURETHANE VS RUBBER BUSHING**



| Reduced Maintenance           | Increased Maintenance       |
|-------------------------------|-----------------------------|
| Increased Trailer Lifetime    | Needs Replacement           |
| Increased Trailer Performance | Reduces