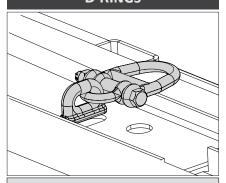

#### **D RINGS**

"D" ring tie downs on upper and lower deck with a design load of 15,000 lbs.