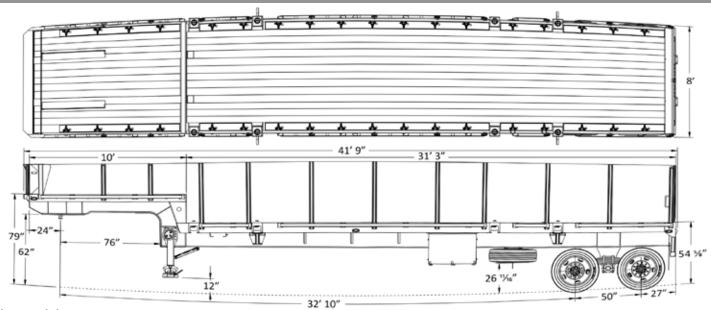

## **DROP DECK, 22.5 TON**

22.5DP443946

Trailer Model: GTFS22.5 2-43 Weight Apx.: 18900 ± lbs

| Overall | Overall | Gooseneck | Swing     | 5th Wheel | Load Well | Front Deck | Rear Deck |
|---------|---------|-----------|-----------|-----------|-----------|------------|-----------|
| Length  | Width   | Length    | Clearance | Height    | Length    | Height     | Height    |
| 41′ 9″  | 8'      | 10'       | 76"       | 62"       | 31′ 3″    | 79"        |           |

| Main Deck                               |                                                                                                                                                  |  |  |  |
|-----------------------------------------|--------------------------------------------------------------------------------------------------------------------------------------------------|--|--|--|
| Main Beam                               | 100 KSI flanges and webs.                                                                                                                        |  |  |  |
| Centers                                 | 42"                                                                                                                                              |  |  |  |
| Side Rails                              | Structural Channel Side Rails                                                                                                                    |  |  |  |
| Crossmembers                            | Jr. I-Beams on, evenly spaced Centers.                                                                                                           |  |  |  |
| Tie-Downs                               | 36 "D" ring tie downs on upper and lower deck                                                                                                    |  |  |  |
| D-Rings                                 | 18 Per Side                                                                                                                                      |  |  |  |
| Stake Pockets                           | Front & Sides                                                                                                                                    |  |  |  |
| Container<br>locks                      | 8 ISO container locks located on deck, accommidating one (1) 20' ISO in two (2) different locations.                                             |  |  |  |
| Neck                                    | Full Width, Steel Covered                                                                                                                        |  |  |  |
| Decking/Flooring                        |                                                                                                                                                  |  |  |  |
| Main Decking                            | 1 %" (apitong flooring)                                                                                                                          |  |  |  |
| Side board kit                          | 25" Front header provided 10" wrap around, side rack panel kit provided, tarp kit provided with bows & securing/fastening items (ropes & straps) |  |  |  |
| Electrical                              |                                                                                                                                                  |  |  |  |
| Lights                                  | LED Plus 2 - Rear Strobes                                                                                                                        |  |  |  |
| Connector                               | 7 Way Connector                                                                                                                                  |  |  |  |
| Options                                 |                                                                                                                                                  |  |  |  |
| Lockable Tool Box, Spare Tier & Carrier |                                                                                                                                                  |  |  |  |
| Manifest Box                            |                                                                                                                                                  |  |  |  |
| Tires & Rims                            |                                                                                                                                                  |  |  |  |
| Tires                                   | 255/70R x 22.5 "H"                                                                                                                               |  |  |  |
| Rims                                    | 8.25 x 22.5 Hub Piloted Steel                                                                                                                    |  |  |  |

| Axles, Suspension, & Running Gear                 |                          |  |  |  |
|---------------------------------------------------|--------------------------|--|--|--|
| # of Axles                                        | 2                        |  |  |  |
| Axle Spacing                                      | 50"                      |  |  |  |
| Axle Capacity                                     | 25,000lbs                |  |  |  |
| Brakes                                            | 16 ½" x 7" - 25K         |  |  |  |
| ABS                                               | 2S1M                     |  |  |  |
| Axle 1                                            | Fixed Type 30/30 ABS     |  |  |  |
| Axle 2                                            | Fixed Type 30/30 NON ABS |  |  |  |
| Spring Ride Suspension. (Single Point Suspension) |                          |  |  |  |
| 2-Speed Landing Gear.                             |                          |  |  |  |
| Gooseneck                                         |                          |  |  |  |
| King Pin Style                                    | Fixed                    |  |  |  |
| King Pin Setting                                  | 24"                      |  |  |  |
| Swing Clearance                                   | 76"                      |  |  |  |
| 5th Wheel Height                                  | 62"                      |  |  |  |
| King Pin                                          | 2" Heavy Duty            |  |  |  |
| Finish                                            |                          |  |  |  |
| Sandblast & Powder Coat                           |                          |  |  |  |
| Mud Flaps & Reflective Tape                       |                          |  |  |  |
| Flag Holders                                      |                          |  |  |  |