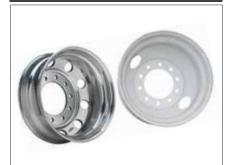

#### **WHEEL OPTIONS**

All Globe trailers come with standard HUB piloted disc wheels. Wheels are also available in all Aluminum or Outer Aluminum.