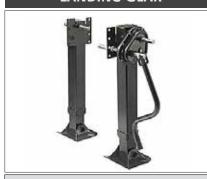

#### **LANDING GEAR**

2 speed Landing Gear, allows for 160,000 lbs static load.