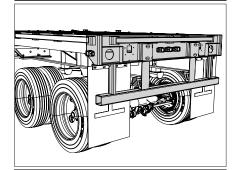

#### **SUSPENSION**

Heavy Duty tandem suspension.

| Axles, Suspension, & Running Gear                 |                          |  |  |  |
|---------------------------------------------------|--------------------------|--|--|--|
| # of Axles                                        | 2                        |  |  |  |
| Axle Spacing                                      | 50"                      |  |  |  |
| Axle Capacity                                     | 25,000lbs                |  |  |  |
| Brakes                                            | 16 ½" x 7" - 25K         |  |  |  |
| ABS                                               | 2S1M                     |  |  |  |
| Axle 1                                            | Fixed Type 30/30 ABS     |  |  |  |
| Axle 2                                            | Fixed Type 30/30 NON ABS |  |  |  |
| Spring Ride Suspension. (Single Point Suspension) |                          |  |  |  |
| 2-Speed Landing Gear.                             |                          |  |  |  |
| Gooseneck                                         |                          |  |  |  |
| King Pin Style                                    | Fixed                    |  |  |  |
| King Pin Setting                                  | 24"                      |  |  |  |
| Swing Clearance                                   | 76"                      |  |  |  |
| 5th Wheel Height                                  | 62"                      |  |  |  |
| King Pin                                          | 2" Heavy Duty            |  |  |  |
| Finish                                            |                          |  |  |  |
| Sandblast & Powder Coat                           |                          |  |  |  |
| Mud Flaps & Reflective Tape                       |                          |  |  |  |
| Flag Holders                                      |                          |  |  |  |