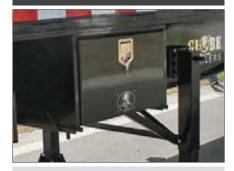

#### **LOCKABLE TOOL BOX**

Optional Lockable Tool Box Mounted Underside of Main Deck, 24" x 24" x 48" Steel, can be located on either side.