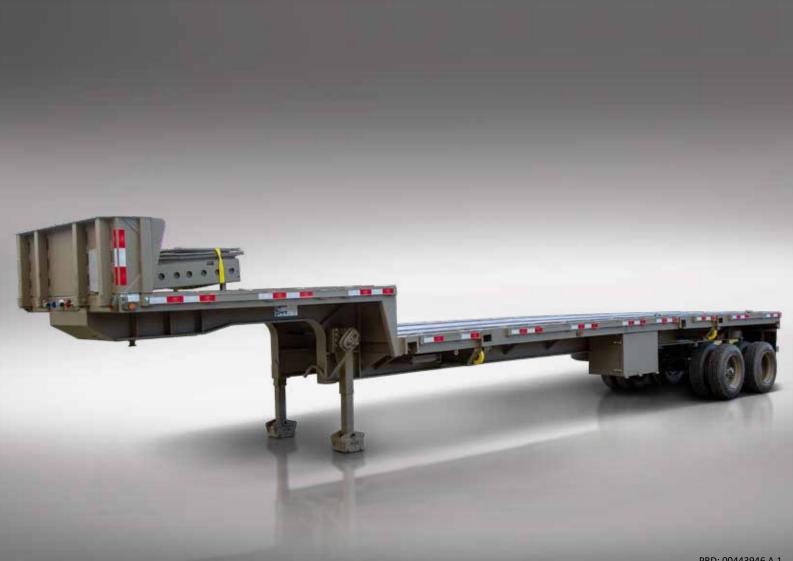

# DROP DECK, 22.5 TON 2 AXLE, MAXIMUM PAYLOAD 45,000 LBS

## **DROP DECK, 22.5 TON**

22.5DP443946

Trailer Model: GTFS22.5 2-43 Weight Apx.: 18900 ± lbs

| Overall | Overall | Gooseneck | Swing     | 5th Wheel | Load Well | Front Deck | Rear Deck |
|---------|---------|-----------|-----------|-----------|-----------|------------|-----------|
| Length  | Width   | Length    | Clearance | Height    | Length    | Height     | Height    |
| 41′ 9″  | 8'      | 10'       | 76"       | 62"       | 31′ 3″    | 79"        |           |