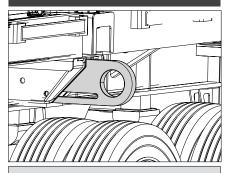

#### LIFT RINGS

Two (2) lift rings on each side of deck for lifting aboard ships.