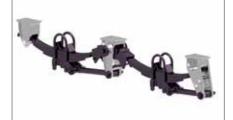

#### **SUSPENSION**

Heavy Duty tandem suspension.

| Axles, Suspension, & Running Gear                 |                          |  |  |  |
|---------------------------------------------------|--------------------------|--|--|--|
| # of Axles                                        | 2                        |  |  |  |
| Axle Spacing                                      | 50"                      |  |  |  |
| Axle Capacity                                     | 25,000lbs                |  |  |  |
| Brakes                                            | 16 ½" x 7" - 25K         |  |  |  |
| ABS                                               | 2S1M                     |  |  |  |
| Axle 1                                            | Fixed Type 30/30 ABS     |  |  |  |
| Axle 2                                            | Fixed Type 30/30 NON ABS |  |  |  |
| Spring Ride Suspension. (Single Point Suspension) |                          |  |  |  |
| 2-Speed Landing Gear.                             |                          |  |  |  |
| Gooseneck                                         |                          |  |  |  |
| King Pin Style                                    | Fixed                    |  |  |  |
| King Pin Setting                                  | 24"                      |  |  |  |
| Swing Clearance                                   | 76"                      |  |  |  |
| 5th Wheel Height                                  | 62"                      |  |  |  |
| King Pin                                          | 2" Heavy Duty            |  |  |  |
| Finish                                            |                          |  |  |  |
| Sandblast & Powder Coat                           |                          |  |  |  |
| Mud Flaps & Reflective Tape                       |                          |  |  |  |
| Flag Holders                                      |                          |  |  |  |