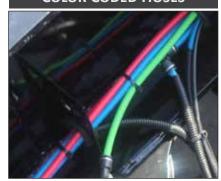

#### **COLOR CODED HOSES**

Color coded air hoses allow for easy trouble shooting and maintenance.