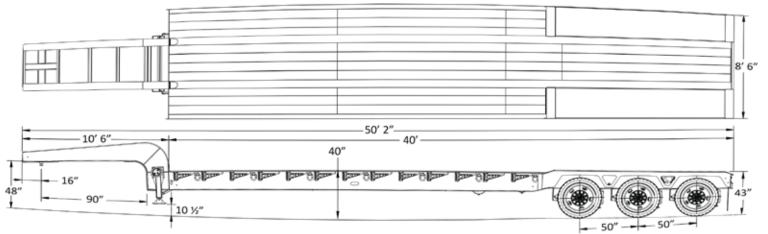

## Trailer Model: GTFV603-51-40

Weight: Apx. \_\_\_\_\_ ± lbs

| Overall Length                      | Overall Width                 | Gooseneck<br>Length | Lower Deck<br>Length | Lower Deck Heigh                                | nt Rear Deck<br>Height | Ground<br>Clearance |  |
|-------------------------------------|-------------------------------|---------------------|----------------------|-------------------------------------------------|------------------------|---------------------|--|
| 50' 2"                              | 8' 6"                         | 10' 6"              | 40'                  | 40"                                             | 43"                    | 10 ½"               |  |
| Main Deck                           |                               |                     |                      | Axles, Suspension, & Running Gear               |                        |                     |  |
| Main Beam                           | 100 KSI flanges and webs.     |                     |                      | # of Axles                                      | 3                      |                     |  |
| Centers                             | 40" Standard                  |                     |                      | Axle Spacing                                    | 50"                    |                     |  |
| Side Rails                          | Structural Steel Channel      |                     |                      | Axle Capacity                                   | 25,000lbs              |                     |  |
| Crossmembers                        | 10" & 4"                      |                     |                      | Brakes                                          | 16 1/2" x 7" - 25K     |                     |  |
| Spacing                             | 12"                           |                     |                      | ABS                                             | 2S1M                   |                     |  |
| D-Rings                             | 8 Per Side                    |                     |                      | Axle 1                                          | Fixed Type 30/30       |                     |  |
| Outriggers                          | 11 Per Side                   |                     |                      | Axle 2                                          | Fixed Type 30/30       |                     |  |
| Decking/Flooring                    |                               |                     |                      | Axle 2                                          | Fixed Type 30/30 ABS   |                     |  |
| Main Decking 2" Oak                 |                               |                     |                      | Adjustable Air Ride Suspension with Manual Dump |                        |                     |  |
| Wheel Covers ¼" Solid Diamond Plate |                               |                     |                      | 2-Speed Landing Gear                            |                        |                     |  |
| Well Decking Open                   |                               |                     |                      | Gooseneck                                       |                        |                     |  |
| Electrical                          |                               |                     |                      | King Pin Style                                  | Fixed                  |                     |  |
| Lights                              | LED Plus 2 - Rear Strobes     |                     |                      | King Pin Setting                                | 16"                    |                     |  |
| Connector 7 Way Connector           |                               |                     |                      | Swing Clearance                                 |                        |                     |  |
| Tires & Rims                        |                               |                     |                      |                                                 | <u> </u>               |                     |  |
| Tires                               | 275/70R x 22.5 "H"            |                     |                      | 5th Wheel Height                                |                        |                     |  |
| Rims                                | 8.25 x 22.5 Hub Piloted Steel |                     |                      | King Pin                                        | 2" Heavy Duty          |                     |  |
|                                     | Fini                          | sh                  |                      | Dealer:                                         |                        |                     |  |
|                                     | Sandblast & P                 | owder Coat          |                      |                                                 |                        |                     |  |
|                                     | Mud Flaps & Re                | eflective Tape      |                      |                                                 |                        |                     |  |
|                                     | Flag Ho                       | olders              |                      |                                                 |                        |                     |  |
|                                     |                               |                     |                      |                                                 |                        |                     |  |