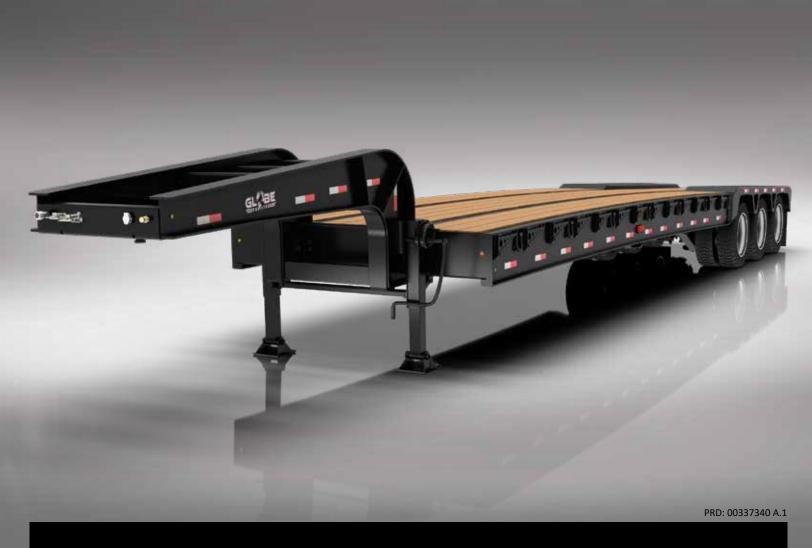

# DROP DECK, 60 TON 3 AXLE, MAXIMUM PAYLOAD 120,000 LBS

## **DROP DECK, 60 TON**

## Trailer Model: GTFV603-51-40

Weight: Apx. \_\_\_\_\_ ± lbs

| Overall Length                      | Overall Width                 | Gooseneck<br>Length | Lower Deck<br>Length | Lower Deck Heigh                                | nt Rear Deck<br>Height | Ground<br>Clearance |  |
|-------------------------------------|-------------------------------|---------------------|----------------------|-------------------------------------------------|------------------------|---------------------|--|
| 50' 2"                              | 8' 6"                         | 10' 6"              | 40'                  | 40"                                             | 43"                    | 10 ½"               |  |
| Main Deck                           |                               |                     |                      | Axles, Suspension, & Running Gear               |                        |                     |  |
| Main Beam                           | 100 KSI flanges and webs.     |                     |                      | # of Axles                                      | 3                      |                     |  |
| Centers                             | 40" Standard                  |                     |                      | Axle Spacing                                    | 50"                    |                     |  |
| Side Rails                          | Structural Steel Channel      |                     |                      | Axle Capacity                                   | 25,000lbs              |                     |  |
| Crossmembers                        | 10" & 4"                      |                     |                      | Brakes                                          | 16 1/2" x 7" - 25K     |                     |  |
| Spacing                             | 12"                           |                     |                      | ABS                                             | 2S1M                   |                     |  |
| D-Rings                             | 8 Per Side                    |                     |                      | Axle 1                                          | Fixed Type 30/30       |                     |  |
| Outriggers                          | 11 Per Side                   |                     |                      | Axle 2                                          | Fixed Type 30/30       |                     |  |
| Decking/Flooring                    |                               |                     |                      | Axle 2                                          | Fixed Type 30/30 ABS   |                     |  |
| Main Decking 2" Oak                 |                               |                     |                      | Adjustable Air Ride Suspension with Manual Dump |                        |                     |  |
| Wheel Covers ¼" Solid Diamond Plate |                               |                     |                      | 2-Speed Landing Gear                            |                        |                     |  |
| Well Decking Open                   |                               |                     |                      | Gooseneck                                       |                        |                     |  |
| Electrical                          |                               |                     |                      | King Pin Style                                  | Fixed                  |                     |  |
| Lights                              | LED Plus 2 - Rear Strobes     |                     |                      | King Pin Setting                                | 16"                    |                     |  |
| Connector 7 Way Connector           |                               |                     |                      | Swing Clearance                                 |                        |                     |  |
| Tires & Rims                        |                               |                     |                      |                                                 | <u> </u>               |                     |  |
| Tires                               | 275/70R x 22.5 "H"            |                     |                      | 5th Wheel Height                                |                        |                     |  |
| Rims                                | 8.25 x 22.5 Hub Piloted Steel |                     |                      | King Pin                                        | 2" Heavy Duty          |                     |  |
|                                     | Fini                          | sh                  |                      | Dealer:                                         |                        |                     |  |
|                                     | Sandblast & P                 | owder Coat          |                      |                                                 |                        |                     |  |
|                                     | Mud Flaps & Re                | eflective Tape      |                      |                                                 |                        |                     |  |
|                                     | Flag Ho                       | olders              |                      |                                                 |                        |                     |  |
|                                     |                               |                     |                      |                                                 |                        |                     |  |