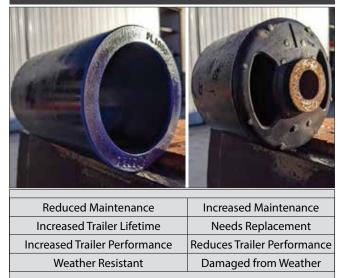

#### POLYURETHANE VS RUBBER BUSHING

All Globe Trailers are 100% powder coat finished. The entire process takes place at Globe's manufacturing facility. This eliminates the possibility of contamination occurring in transit between process phases. The process starts with sandblasting the trailer to near white, preheating the trailer steel in a dedicated, gas fired oven to optimum bonding temperature and applying an electrostatically charged zinc rich primer. The trailer then goes back in the oven to allow the primer to bond. After the primer has bonded, a top coat chosen from one of Globe Trailers' 188 color options is applied before once more going back in the oven to cure. The result is a durable, easily cleaned finish that protects the trailer from corrosion and ensures a long service life.