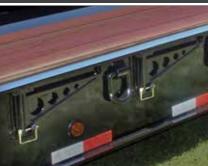

## **STANDARD OUTRIGGERS**

Standard removable outriggers.

#### **12" CROSS MEMBER SPACING**

Standard 12" stubbed cross member spacing produces added strength to the trailer and also less stress on the decking, leading to a longer life of the decking material.