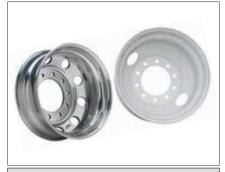

#### WHEEL OPTIONS

All Globe trailers come with standard HUB piloted disc wheels. Wheels are also available in all Aluminum or Outer Aluminum.