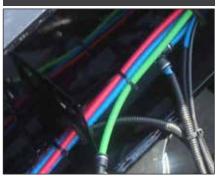

## COLOR CODED HOSES

Color coded air hoses allow for easy trouble shooting and maintenance.