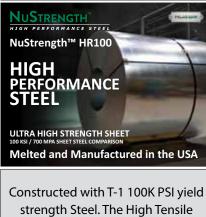

## HIGH QUALITY STEEL

strength Steel. The High Tensile Steel ensures the designed camber is retained, and allows for a longer product service life.