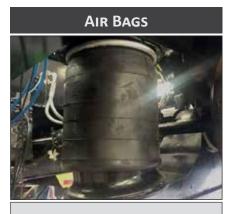

## **FEATURES & BENEFITS**

30,000 pound rated large diameter air bags are standard. This allows for lower operating pressure and higher capacity when needed.